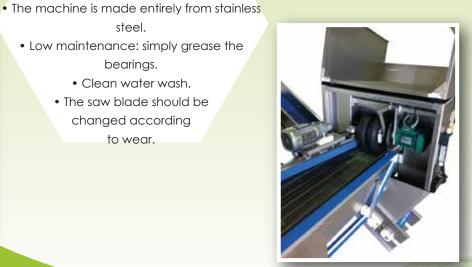

• Electronic speed control

- MAINTENANCE

steel. • Low maintenance: simply grease the bearings. • Clean water wash. • The saw blade should be changed according to wear.

• Length: 4.80 m (optional extended sorting