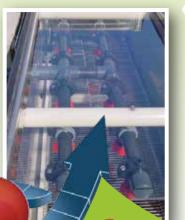

### **FEATURES**

- Stainless steel mesh belt with more than 80% perforation.
- Double washing ramp: high and low.
  - 24 sprayers with ceramic nozzles.
  - Washing tunnel length: 0.800 m

OUTPUT

### **OPERATION**

- Fed by simply spreading the asparagus.
  - The vertical stop automatically aligns
- the asparagus tips. • The two wheels hold the asparagus without damaging it to ensure a clean cut.
  - Easy-to-adjust cutting length: up to 27 cm.